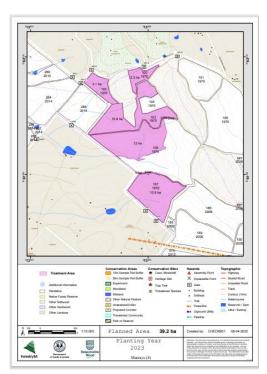

## Planned Pine Plantation Re-establishment area

**Forest: Mount Crawford** 

Locality: Murray's Planting Year 2023

Table below is an indication of the timing for major activities which occur during the re-establishment period.

The timing listed, are dependent upon weather conditions and other operational limitations, and are subject to change.

| Operation                                                                  | Operation date (Period)      |
|----------------------------------------------------------------------------|------------------------------|
| Windrowing / Clearing                                                      | Completed                    |
| Burning - Waste material (Windrows or Heaps)                               | Completed                    |
| Weed Control (Aerial<br>Drone P-10 (10 months<br>prior to planting)        | Spring 2022 (Nov – Dec 2022) |
| Re-heaping if required                                                     | At time of Cultivation       |
| Cultivation - Ripping                                                      | Nov 2022 – April 2023        |
| Weed Control (Aerial<br>Helicopter) P-2 (2 months<br>prior to planting)    | May 2023                     |
| Re-burn if required                                                        | May 2023                     |
| Planting                                                                   | June - July 2023             |
| Weed Competition (Aerial<br>Helicopter) P+ 4 (4<br>months after planting)  | Oct - Nov 2023               |
| Weed Competition (Aerial<br>Helicopter) P+10 (10<br>months after planting) | May - June 2024              |