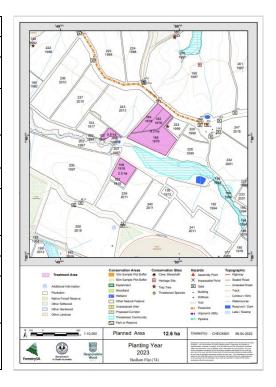

## Planned Pine Plantation Re-establishment area

Forest : Second Valley Locality: Bedlam Flat Planting Year 2023

Table below is an indication of the timing for major activities which occur during the re-establishment period.