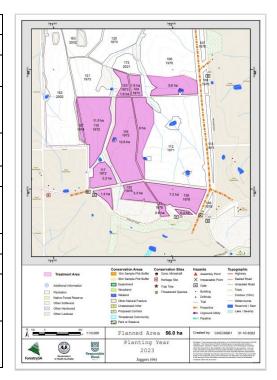

## Planned Pine Plantation Re-establishment area

## Forest : Second Valley Locality: Jaggers Planting Year 2023

Table below is an indication of the timing for major activities which occur during the re-establishment period.

The timing listed, are dependent upon weather conditions and other operational limitations, and are subject to change.