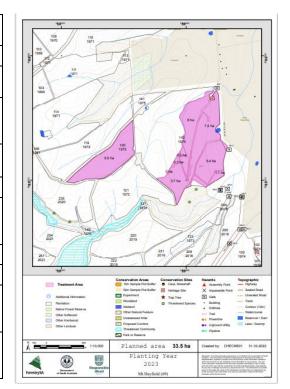

## Planned Pine Plantation Re-establishment area

## Forest : Second Valley Locality: Mt Hayfield Planting Year 2023

Table below is an indication of the timing for major activities which occur during the re-establishment period.

The timing listed, are dependent upon weather conditions and other operational limitations, and are subject to change.

| Operation                                                                  | Operation date<br>(Period) |
|----------------------------------------------------------------------------|----------------------------|
| Windrowing / Clearing                                                      | Not Required               |
| Burning - Waste material<br>(Windrows or Heaps)                            | May 2023                   |
| Weed Control (Aerial<br>Helicopter) P-10 (10<br>months prior to planting)  | Nov – Dec 2022             |
| Re-heaping if required                                                     | Not Required               |
| Cultivation – Wilco Spot                                                   | Nov - Dec 2022             |
| Weed Control (Aerial<br>Helicopter) P-2 (2 months<br>prior to planting)    | May 2023                   |
| Re-burn if required                                                        | Not Required               |
| Planting                                                                   | June - July 2023           |
| Weed Competition (Aerial<br>Helicopter) P+ 4 (4<br>months after planting)  | Oct - Nov 2023             |
| Weed Competition (Aerial<br>Helicopter) P+10 (10<br>months after planting) | May - June 2024            |