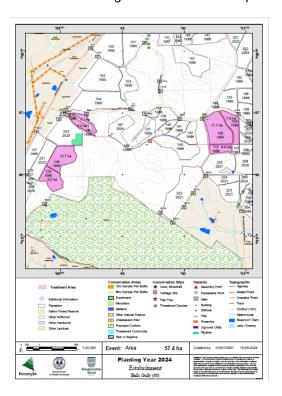

## **Planned Pine Plantation Reestablishment area**

**Mount Lofty Ranges Forestry Operations** 

Forest : Kuitpo

Locality: Bells Gully Planting Year 2024

Table below is an indication of the timing for major activities which occur during the reestablishment period.

| 0                       |
|-------------------------|
| Operation date (Period) |
| Completed               |
| •                       |
| Completed               |
|                         |
| Completed               |
|                         |
|                         |
| Not Required            |
|                         |
| Completed               |
| Completed               |
|                         |
|                         |
| Not Required            |
| Completed               |
| Completed               |
|                         |
|                         |
| (Autumn) May - June     |
| 2025                    |
|                         |
|                         |